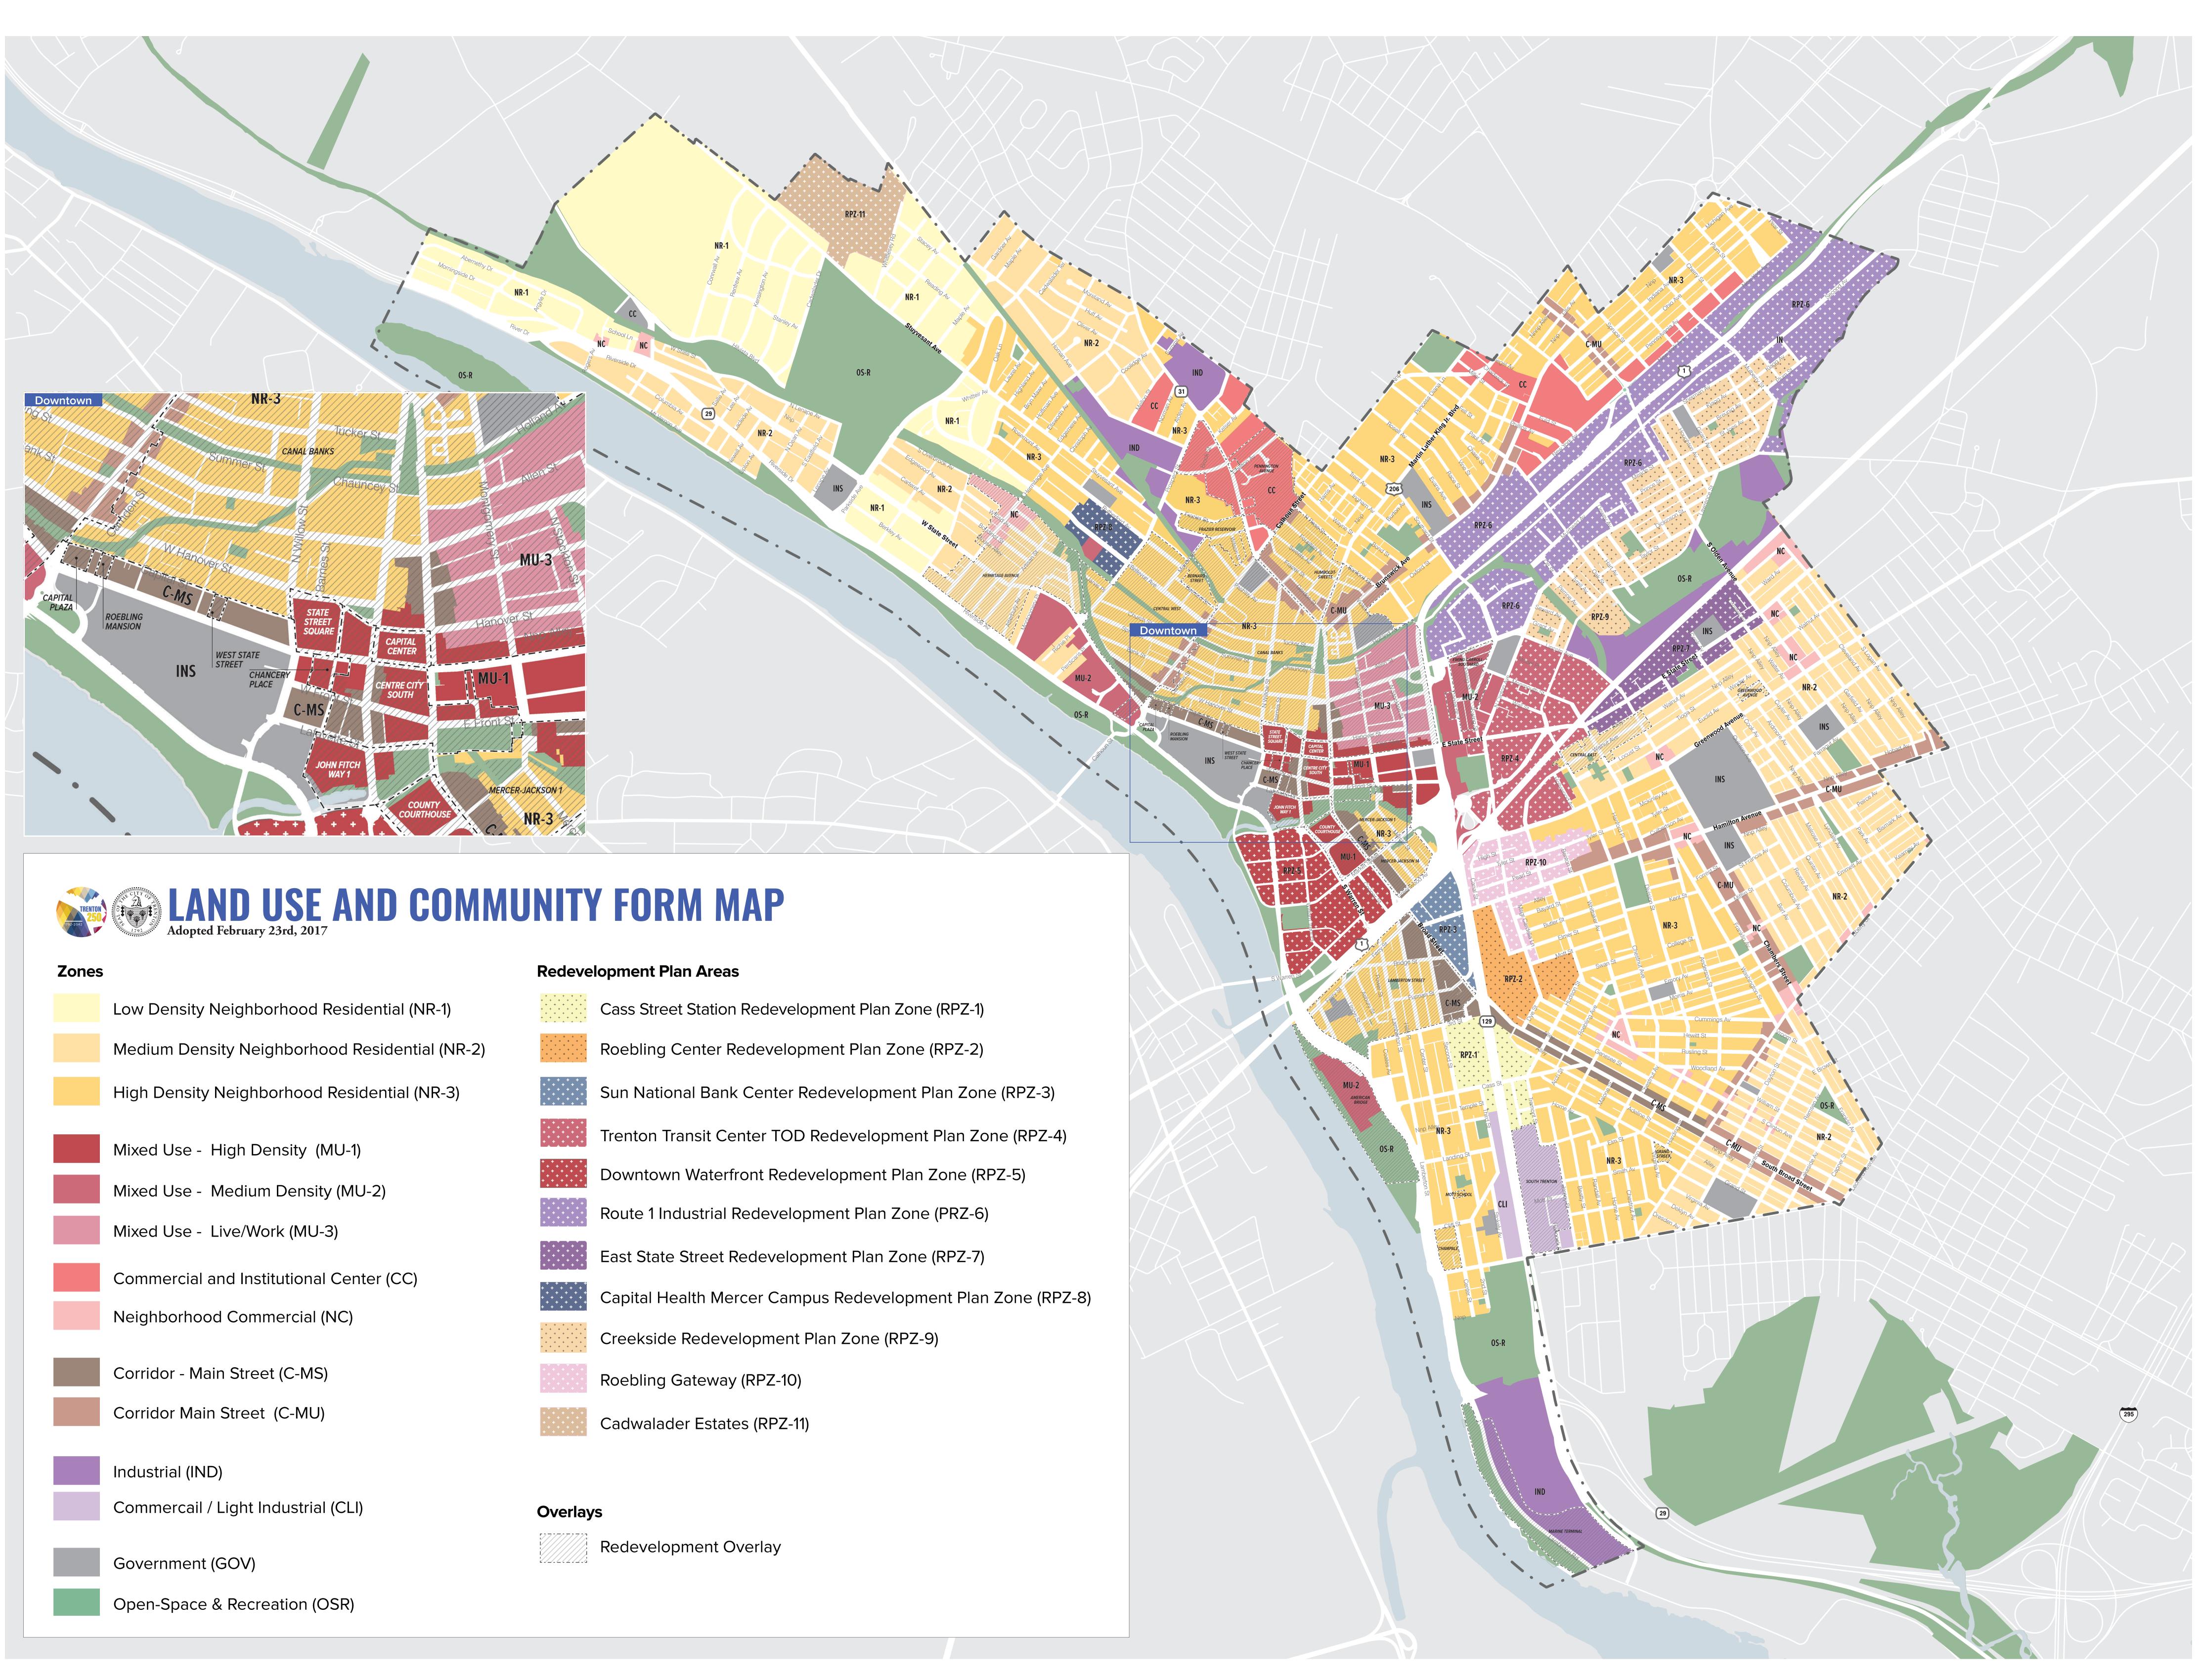

| Low Density Neighborhood Residential (NR-1)    | + $+$ $+$ $+$ $+$ $+$ $+$ $+$ $+$ $+$                    | Cass Street Station Redevelopment Plan Zone (RPZ-1)          |
|------------------------------------------------|----------------------------------------------------------|--------------------------------------------------------------|
| Medium Density Neighborhood Residential (NR-2) | + $+$ $+$ $+$ $+$ $++ + + + + ++ + + + + ++ + + + + + +$ | Roebling Center Redevelopment Plan Zone (RPZ-2)              |
| High Density Neighborhood Residential (NR-3)   |                                                          | Sun National Bank Center Redevelopment Plan Zone (RPZ-3)     |
| Mixed Use - High Density (MU-1)                | • • • • • • •                                            | Trenton Transit Center TOD Redevelopment Plan Zone (RPZ-4)   |
| Mixed Use - Medium Density (MU-2)              | · · · · · · · · · · · · · · · · · · ·                    | Downtown Waterfront Redevelopment Plan Zone (RPZ-5)          |
| Mixed Use - Live/Work (MU-3)                   |                                                          | Route 1 Industrial Redevelopment Plan Zone (PRZ-6)           |
|                                                | * * * * * * *<br>* * * * * * *<br>* * * * * *            | East State Street Redevelopment Plan Zone (RPZ-7)            |
| Commercial and Institutional Center (CC)       | $ \begin{array}{cccccccccccccccccccccccccccccccccccc$    | Capital Health Mercer Campus Redevelopment Plan Zone (RPZ-8) |
| Neighborhood Commercial (NC)                   | + + + + + + + + + + + + + + + + + + + +                  | Creekside Redevelopment Plan Zone (RPZ-9)                    |
| Corridor - Main Street (C-MS)                  |                                                          | Roebling Gateway (RPZ-10)                                    |
| Corridor Main Street (C-MU)                    |                                                          | Cadwalader Estates (RPZ-11)                                  |
| Industrial (IND)                               |                                                          |                                                              |
| Commercail / Light Industrial (CLI)            | Overlay                                                  | 'S                                                           |
| Government (GOV)                               | Redevelopment Overlay                                    |                                                              |
| Open-Space & Recreation (OSR)                  |                                                          |                                                              |
|                                                |                                                          |                                                              |